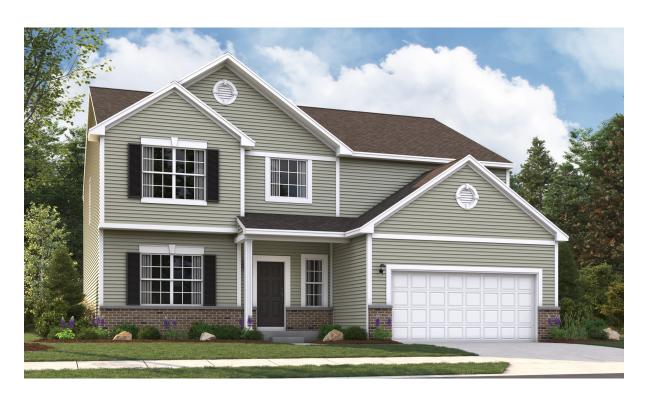

## 8742 Burr Ridge Circle Burr Ridge, Schererville

## 8742 Burr Ridge Circle

\$478,785

A 2,940-square-foot, 2-story, the Carlisle offers abundant space for today's households. On the main level, the great room is the center of attention, offering plenty of room for everyday activities or gatherings. Adjoining the great room is the breakfast area which then links to the U-shaped kitchen. Plus, a flex space can be used as an office for remote working or study area. Upstairs are 4 bedrooms plus a loft. The primary suite is a sweet retreat with a private luxury bath for relaxing.