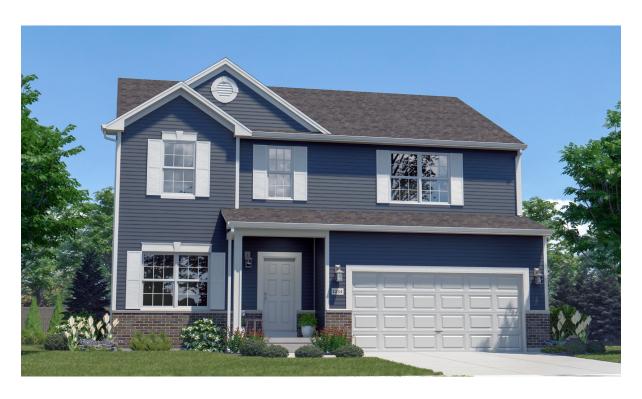

## 5754 Burr Ridge Circle Burr Ridge, Schererville

## 5754 Burr Ridge Circle

\$439,930

The 2,340-square-foot Onyx is a comfortable 2-story with 3 bedrooms and 2-1/2 baths. An upstairs loft and downstairs den add flex space on both levels—for working from home or doing homework with a little privacy. The laundry room is on the second floor for convenience while the kitchen and breakfast nook flow into the family room, creating a wide-open layout that's perfect for everyday living as well as gatherings. 9-foot first-floor ceilings add a sense of openness.