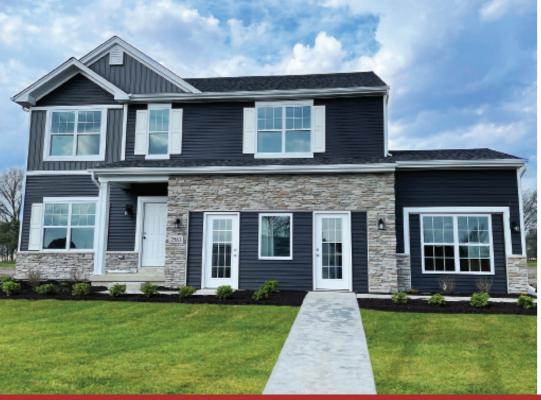

## 5754 Burr Ridge Circle Burr Ridge, Schererville

## 5754 Burr Ridge Circle

\$439,930

The 2,340-square-foot Onyx is a comfortable 2-story with 3 bedrooms and 2-1/2 baths. An upstairs loft and downstairs den add flex space on both levels—for working from home or doing homework with a little privacy. The laundry room is on the second floor for convenience while the kitchen and breakfast nook flow into the family room, creating a wide-open layout that's perfect for everyday living as well as gatherings. 9-foot first-floor ceilings add a sense of openness.