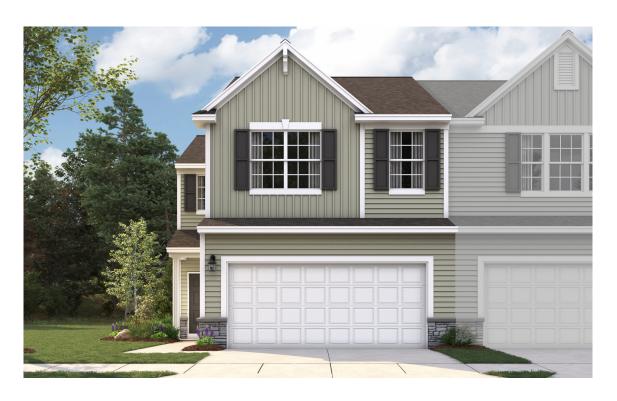

## 7275 Grant Street Savannah Cove, Merrillville

7275 Grant Street \$294,775

The 2-story Monterey offers today's popular open-concept design with the added bonus of bedrooms upstairs for privacy. On the main floor are the everyday living areas. In the kitchen, a center island with sink creates a convenient workstation that overlooks the adjoining breakfast nook and great room. A powder room has been added. On the second floor are 2 bedrooms plus a large loft along with the main bath and laundry room. Other upgrades to the 1,596-square-foot Monterey are a basement and 12-by-12-foot patio.