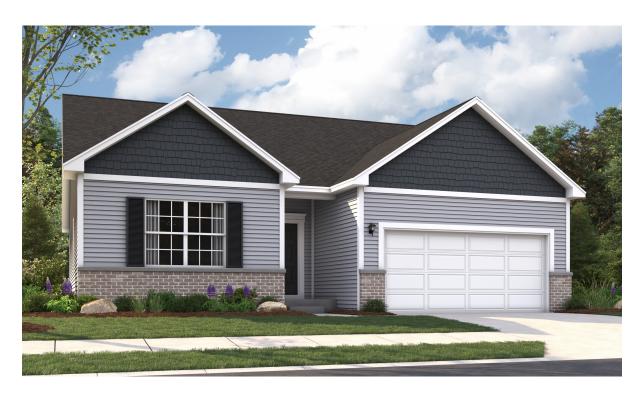

## 6530 E. 103rd Avenue

\$338,065

Convenience and privacy combine in the 1,610-square-foot Britannia ranch. In the front of the home is the second bedroom, a full bath and flex space/third bedroom...ideal for remote working or use as a library, den or craft nook. On the opposite side of the home lies the primary suite where a walk-in closet and personal bath add a touch of luxury. The everyday living spaces—kitchen, breakfast area and great room—come together across the back of the home for a wide-open layout that works as well for gatherings as it does for spending time with just the family. A laundry room and 2-car garage are included, too.