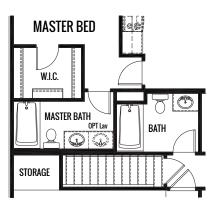

1220 sq. ft. | 2 Bed | 1-2 Bath

**OPTIONAL SUNROOM** 

vidence

**OPTIONAL PRIVATE BATH** 

OPTIONAL PRIVATE BATH AT OPTIONAL BASEMENT

Artist's renderings may vary in precise detail as compared to actual construction. All dimensions are approximate. Providence Real Estate Development, LLC, in an effort to improve its product, reserves the right to make changes without notice. Actual home may be built as shown or reversed as dictated by engineered site plan.