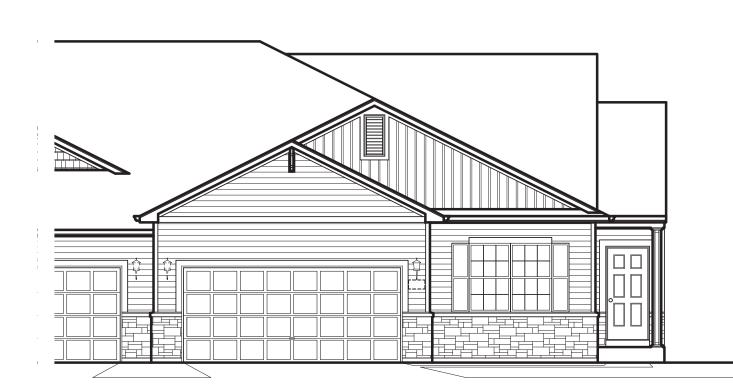

1220 sq. ft. | 2 Bed | 1-2 Bath

ELEVATION "B" With Optional Basement

Artist's renderings may vary in precise detail as compared to actual construction. All dimensions are approximate. Providence Real Estate Development, LLC, in an effort to improve its product, reserves the right to make changes without notice. Actual home may be built as shown or reversed as dictated by engineered site plan.