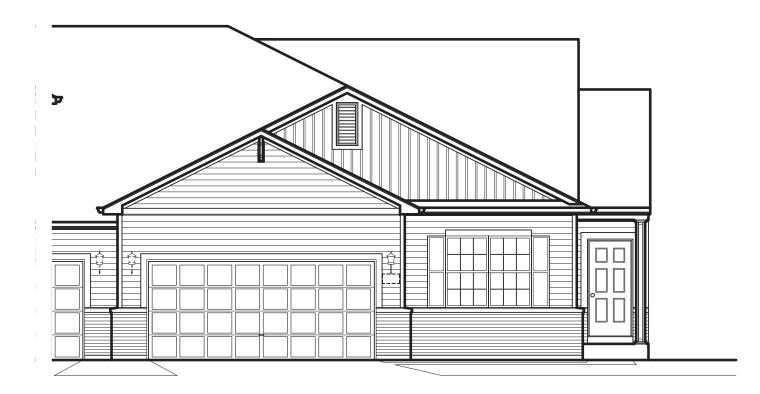

1220 sq. ft. | 2 Bed | 1-2 Bath

ELEVATION "A" With Optional Basement

Artist's renderings may vary in precise detail as compared to actual construction. All dimensions are approximate. Providence Real Estate Development, LLC, in an effort to improve its product, reserves the right to make changes without notice. Actual home may be built as shown or reversed as dictated by engineered site plan.