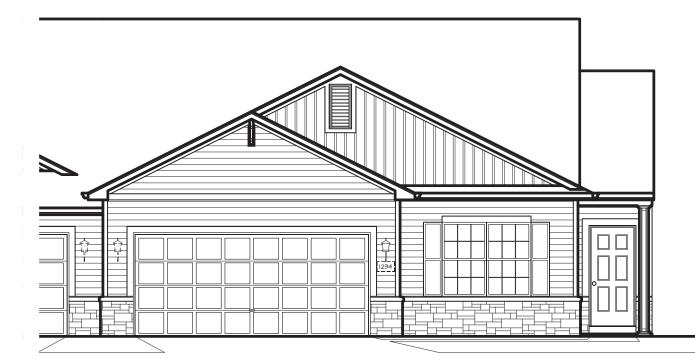

Providence Welcome Stome

1220 sq. ft. | 2 Bed | 1-2 Bath

**ELEVATION "B"** 

Artist's renderings may vary in precise detail as compared to actual construction. All dimensions are approximate. Providence Real Estate Development, LLC, in an effort to improve its product, reserves the right to make changes without notice. Actual home may be built as shown or reversed as dictated by engineered site plan.