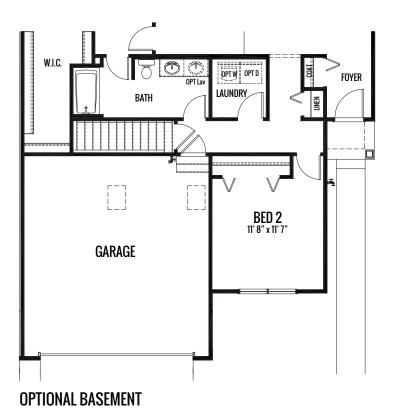

1220 sq. ft. | 2 Bed | 1-2 Bath

**OPTIONAL SUNROOM** 

vidence

**OPTIONAL PRIVATE BATH** 

OPTIONAL PRIVATE BATH AT OPTIONAL BASEMENT

Artist's renderings may vary in precise detail as compared to actual construction. All dimensions are approximate. Providence Real Estate Development, LLC, in an effort to improve its product, reserves the right to make changes without notice. Actual home may be built as shown or reversed as dictated by engineered site plan.