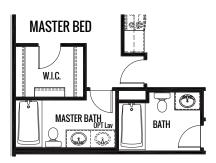

1220 sq. ft. | 2 Bed | 1-2 Bath

**OPTIONAL SUNROOM** 

vidence

**OPTIONAL PRIVATE BATH** 

OPTIONAL PRIVATE BATH AT OPTIONAL BASEMENT

Artist's renderings may vary in precise detail as compared to actual construction. All dimensions are approximate. Providence Real Estate Development, LLC, in an effort to improve its product, reserves the right to make changes without notice. Actual home may be built as shown or reversed as dictated by engineered site plan.