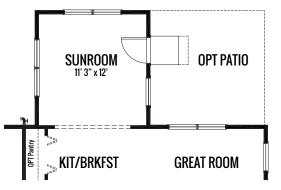

vidence 1220 sq. ft. | 2 Bed | 1-2 Bath **OPT PATIO** Pantry **KIT/BRKFST** 0PT I 250 11' 8" x 19' 8' OPT Vol Clg **GREAT ROOM MASTER BED** 13' 3" x 19' 8" 11' x 15' OPT Vol Clg **OPT RE OPT Vol Clg** Breakfast Bar Cou W.I.C. **(B)** FOYER BATH INEN. LAUNDRY OPT D DPT W GARAGE BED 2 11' 8" x 11'

1220 sq. ft. | 2 Bed | 1-2 Bath

**OPTIONAL SUNROOM** 

vidence

**OPTIONAL PRIVATE BATH** 

OPTIONAL PRIVATE BATH AT OPTIONAL BASEMENT

Artist's renderings may vary in precise detail as compared to actual construction. All dimensions are approximate. Providence Real Estate Development, LLC, in an effort to improve its product, reserves the right to make changes without notice. Actual home may be built as shown or reversed as dictated by engineered site plan.