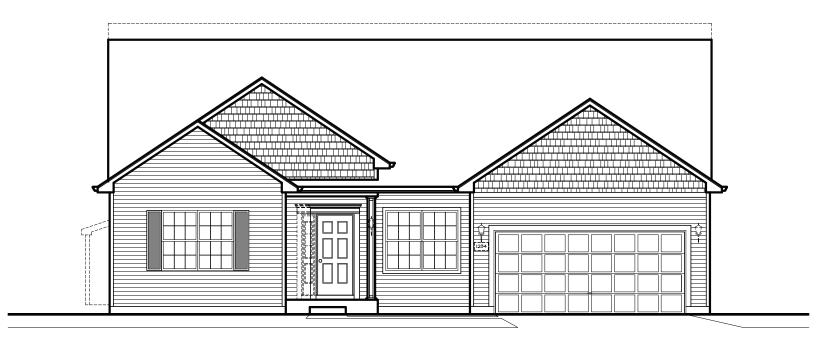

#### **ELEVATION "A"**

Providence Welcome Rome

2005 sq. ft. | 3 Bed | 2 Bath

**ELEVATION "B"** 

2005 sq. ft. | 3 Bed | 2 Bath

**ELEVATION "C"** 

2005 sq. ft. | 3 Bed | 2 Bath

**ELEVATION "D"**