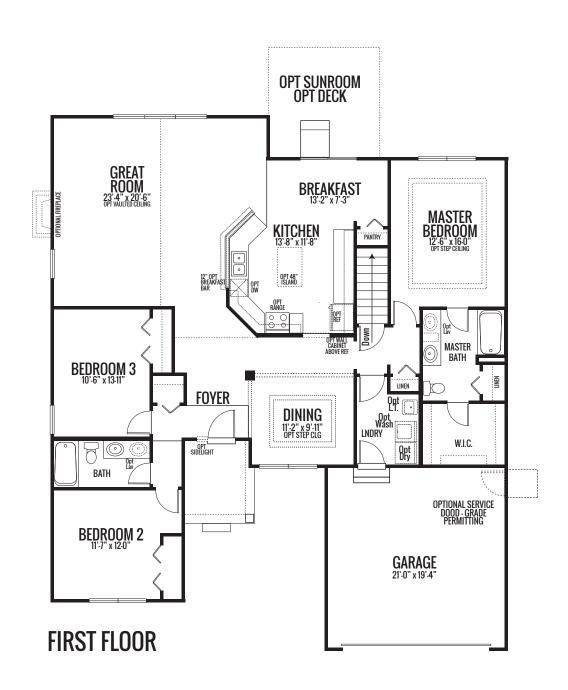

### HERITAGE FALLS

#### THE WYSTERIA

GARDEN TUB MASTER BATH 12"D BENCH W/2NOOKS W.I.C.

EXTENDED PLAN (+121 Sq. Ft.)

**DEN ILO DINING** 

**DELUXE SPA BATH** Artist's renderings may vary in precise detail as compared to actual construction. All dimensions are approximate. Providence Real Estate Development, LLC, in an effort to improve its product, reserves the

right to make changes without notice. Actual home may be built as shown or reversed as dictated by engineered site plan.

Providence Welcome Rome

2005 sq. ft. | 3 Bed | 2 Bath