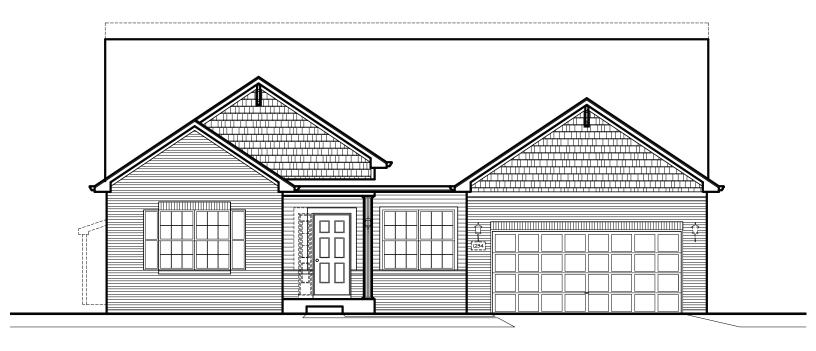

#### **ELEVATION "A"**

Providence Welcome Rome

2005 sq. ft. | 3 Bed | 2 Bath

**ELEVATION "B"** 

2005 sq. ft. | 3 Bed | 2 Bath

**ELEVATION "C"** 

2005 sq. ft. | 3 Bed | 2 Bath

**ELEVATION "D"**