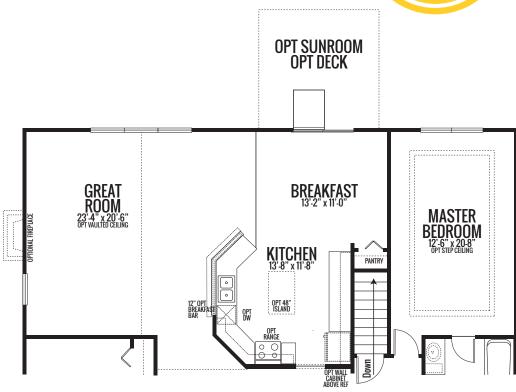

#### THE WYSTERIA

GARDEN TUB MASTER BATH 12"D BENCH W/2NOOKS W.I.C.

EXTENDED PLAN (+121 Sq. Ft.)

**DEN ILO DINING** 

**DELUXE SPA BATH** Artist's renderings may vary in precise detail as compared to actual construction. All dimensions are approximate. Providence Real Estate Development, LLC, in an effort to improve its product, reserves the

right to make changes without notice. Actual home may be built as shown or reversed as dictated by engineered site plan.

Providence Welcome Rome

2005 sq. ft. | 3 Bed | 2 Bath