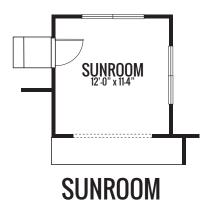

#### THE WYSTERIA

GARDEN TUB MASTER BATH 12"D BENCH W/2NOOKS W.I.C.

EXTENDED PLAN (+121 Sq. Ft.)

**DEN ILO DINING** 

**DELUXE SPA BATH** Artist's renderings may vary in precise detail as compared to actual construction. All dimensions are approximate. Providence Real Estate Development, LLC, in an effort to improve its product, reserves the