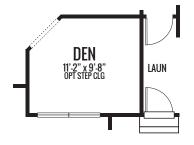

#### THE WYSTERIA

GARDEN TUB MASTER BATH 12"D BENCH W/2NOOKS W.I.C.

EXTENDED PLAN (+121 Sq. Ft.)

**DEN ILO DINING** 

**DELUXE SPA BATH** Artist's renderings may vary in precise detail as compared to actual construction. All dimensions are approximate. Providence Real Estate Development, LLC, in an effort to improve its product, reserves the