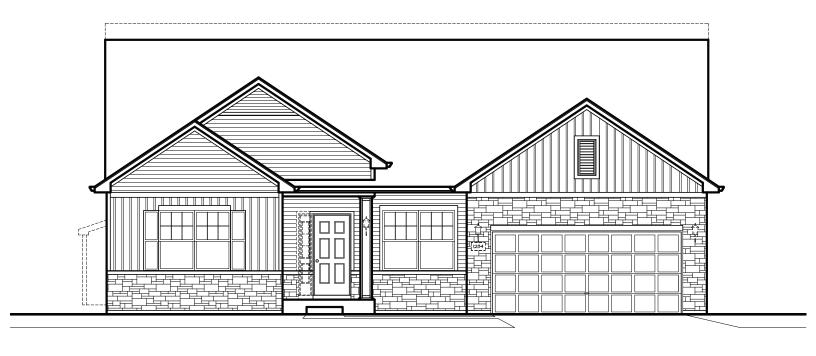

#### **ELEVATION "A"**

Providence Welcome Rome

2005 sq. ft. | 3 Bed | 2 Bath

**ELEVATION "B"** 

2005 sq. ft. | 3 Bed | 2 Bath

**ELEVATION "C"** 

2005 sq. ft. | 3 Bed | 2 Bath

**ELEVATION "D"**