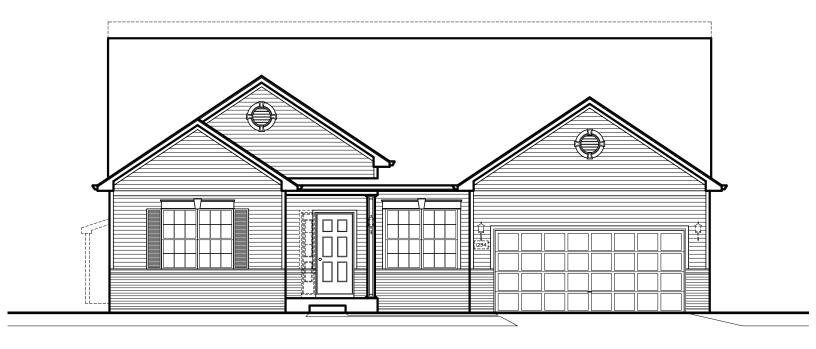

#### **ELEVATION "A"**

Providence Welcome Rome

2005 sq. ft. | 3 Bed | 2 Bath

**ELEVATION "B"** 

2005 sq. ft. | 3 Bed | 2 Bath

**ELEVATION "C"** 

2005 sq. ft. | 3 Bed | 2 Bath

**ELEVATION "D"**