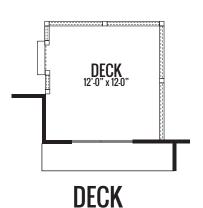

#### THE WYSTERIA

GARDEN TUB MASTER BATH 12"D BENCH W/2NOOKS W.I.C.

EXTENDED PLAN (+121 Sq. Ft.)

**DEN ILO DINING** 

**DELUXE SPA BATH** Artist's renderings may vary in precise detail as compared to actual construction. All dimensions are approximate. Providence Real Estate Development, LLC, in an effort to improve its product, reserves the