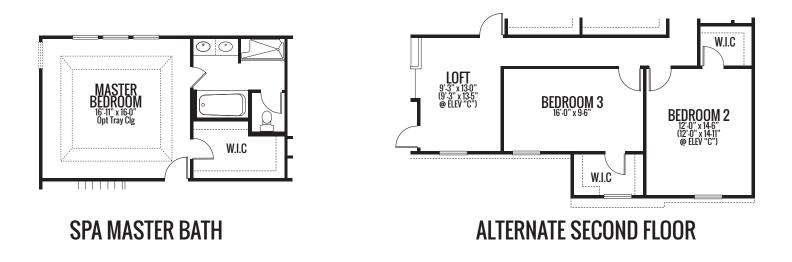

### 2629 sq. ft. | 4 Bed | 2.5 Bath

**OPTWINDOV** 

LUXURY MASTER BATH

vidence

Hon