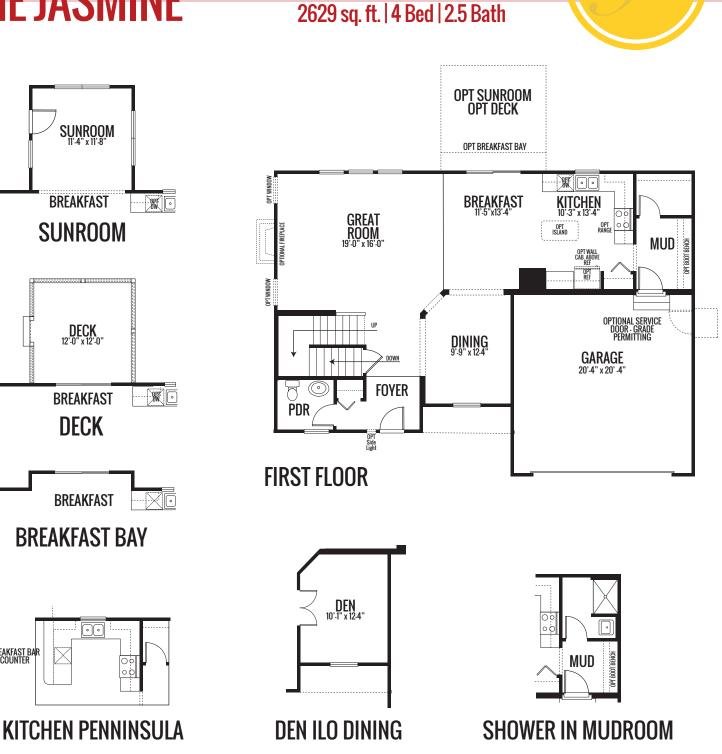

Artist's renderings may vary in precise detail as compared to actual construction. All dimensions are approximate. Providence Real Estate Development, LLC, in an effort to improve its product, reserves the right to make changes without notice. Actual home may be built as shown or reversed as dictated by engineered site plan.

### 2629 sq. ft. | 4 Bed | 2.5 Bath

**OPTWINDOV** 

LUXURY MASTER BATH

vidence

Hon

### 2629 sq. ft. | 4 Bed | 2.5 Bath