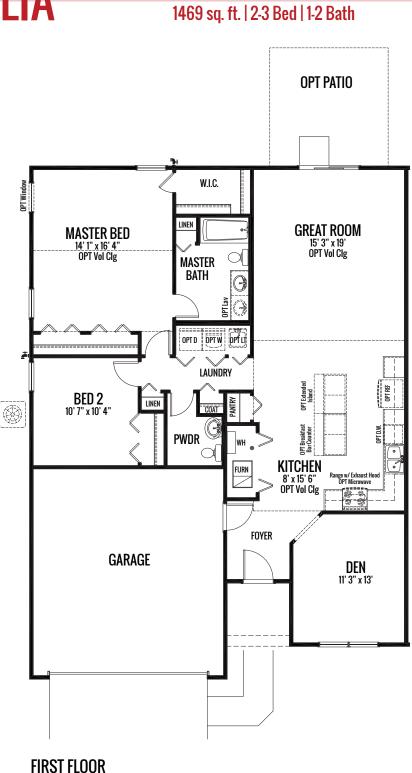

1469 sq. ft. | 2-3 Bed | 1-2 Bath

Artist's renderings may vary in precise detail as compared to actual construction. All dimensions are approximate. Providence Real Estate Development, LLC, in an effort to improve its product, reserves the right to make changes without notice. Actual home may be built as shown or reversed as dictated by engineered site plan.