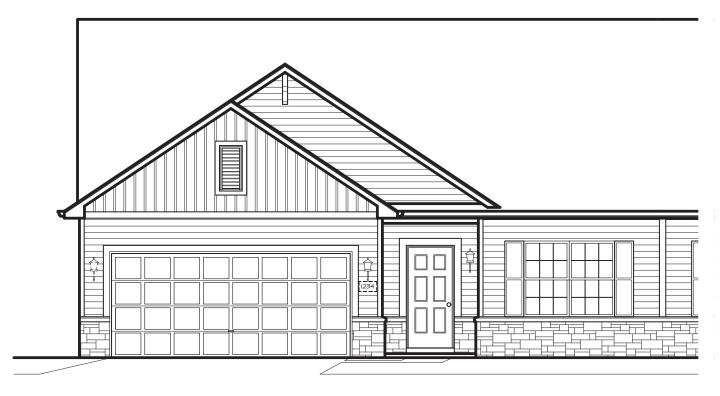

1469 sq. ft. | 2-3 Bed | 1-2 Bath

**ELEVATION "B"** 

Artist's renderings may vary in precise detail as compared to actual construction. All dimensions are approximate. Providence Real Estate Development, LLC, in an effort to improve its product, reserves the right to make changes without notice. Actual home may be built as shown or reversed as dictated by engineered site plan.