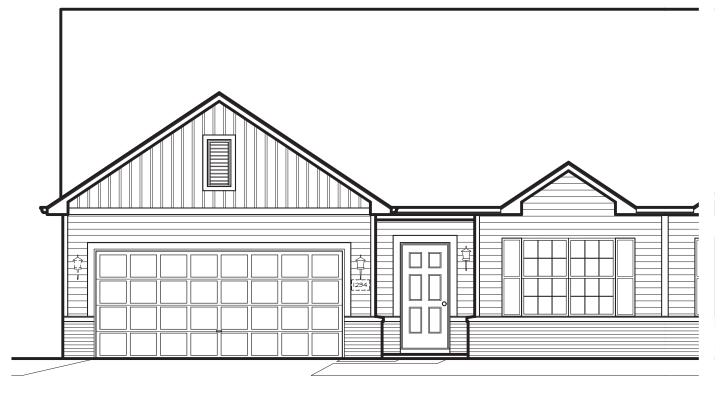

1469 sq. ft. | 2-3 Bed | 1-2 Bath

**ELEVATION "A"** 

Artist's renderings may vary in precise detail as compared to actual construction. All dimensions are approximate. Providence Real Estate Development, LLC, in an effort to improve its product, reserves the right to make changes without notice. Actual home may be built as shown or reversed as dictated by engineered site plan.

1469 sq. ft. | 2-3 Bed | 1-2 Bath

**ELEVATION "B"** 

Artist's renderings may vary in precise detail as compared to actual construction. All dimensions are approximate. Providence Real Estate Development, LLC, in an effort to improve its product, reserves the right to make changes without notice. Actual home may be built as shown or reversed as dictated by engineered site plan.