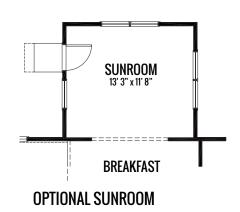

### THE SAXONY

1992 sq. ft. | 3 Bed | 2 Bath

OPTIONAL EXTENDED MASTER BEDROOM

STAIR AT OPTIONAL BASEMENT