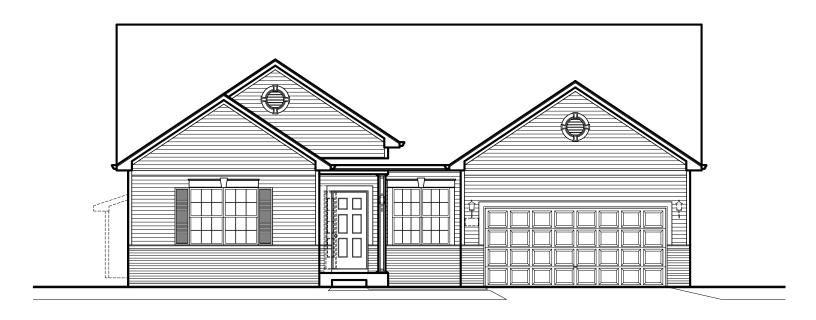

# GRAND RIDGE THE SAXONY

#### **STERLING SERIES**

Providence Welcome Rome

1992 sq. ft. | 3 Bed | 2 Bath

**ELEVATION - "B"** 