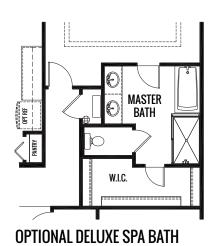

### THE SAXONY

1992 sq. ft. | 3 Bed | 2 Bath

OPTIONAL EXTENDED MASTER BEDROOM

STAIR AT OPTIONAL BASEMENT