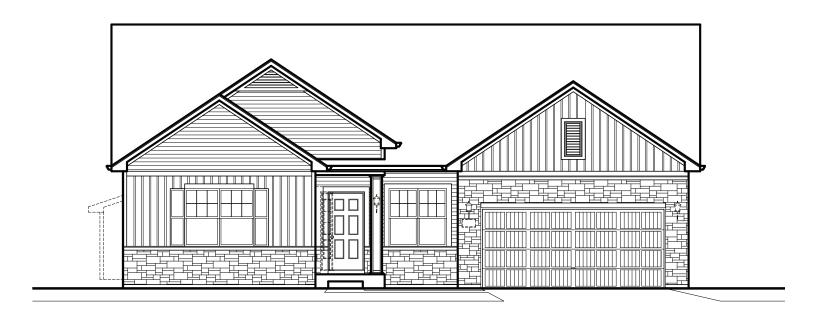

## GRAND RIDGE THE SAXONY

#### **STERLING SERIES**

Providence Welcome Stome

1992 sq. ft. | 3 Bed | 2 Bath

#### **ELEVATION - "C"**