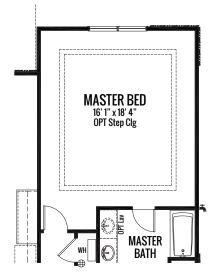

### THE SAXONY

1992 sq. ft. | 3 Bed | 2 Bath

OPTIONAL EXTENDED MASTER BEDROOM

STAIR AT OPTIONAL BASEMENT