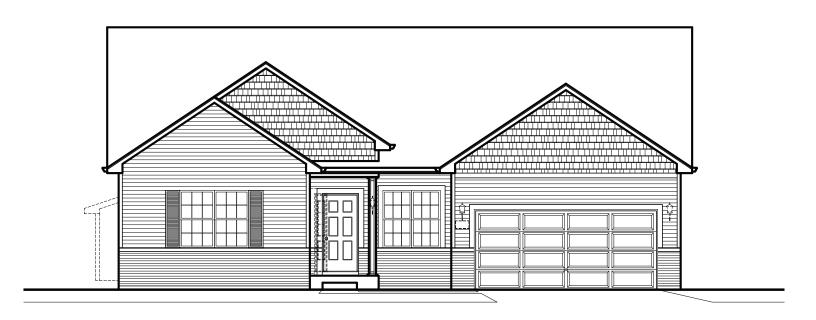

# GRAND RIDGE THE SAXONY

#### **STERLING SERIES**

Providence Welcome Home

1992 sq. ft. | 3 Bed | 2 Bath

**ELEVATION - "A"** 