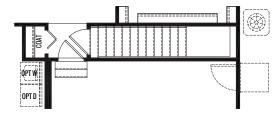

### THE SAXONY

1992 sq. ft. | 3 Bed | 2 Bath

FIRST FLOOR

## GRAND RIDGE

### THE SAXONY

1992 sq. ft. | 3 Bed | 2 Bath

OPTIONAL EXTENDED MASTER BEDROOM

STAIR AT OPTIONAL BASEMENT