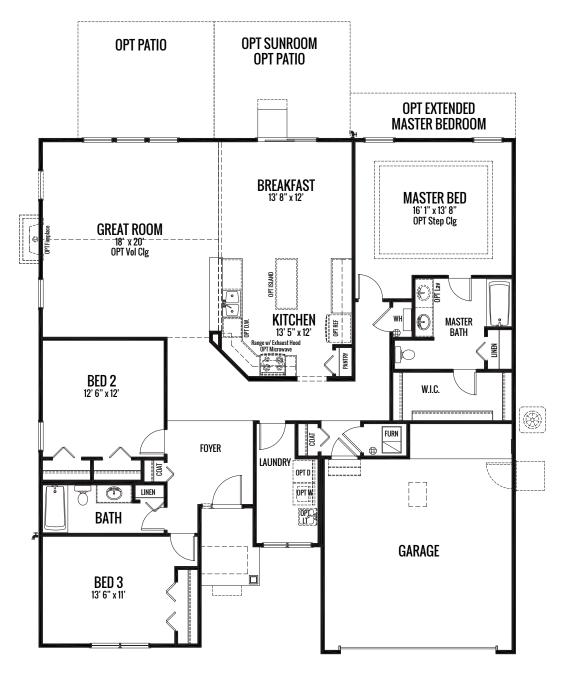

### THE SAXONY

1992 sq. ft. | 3 Bed | 2 Bath

FIRST FLOOR

## GRAND RIDGE

### THE SAXONY

1992 sq. ft. | 3 Bed | 2 Bath

OPTIONAL EXTENDED MASTER BEDROOM

STAIR AT OPTIONAL BASEMENT