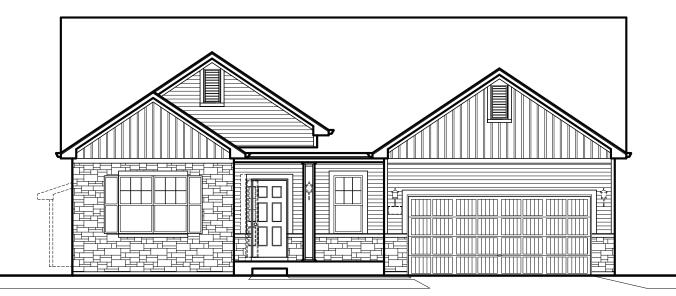

## **STERLING SERIES**

1800 sq. ft. | 3 Bed | 2 Bath

## **ELEVATION - "A"**

Artist's renderings may vary in precise detail as compared to actual construction. All dimensions are approximate. Providence Real Estate Development, LLC, in an effort to improve its product, reserves the right to make changes without notice. Actual home may be built as shown or reversed as dictated by engineered site plan.

### providencered.com

**STERLING SERIES** 

1800 sq. ft. | 3 Bed | 2 Bath