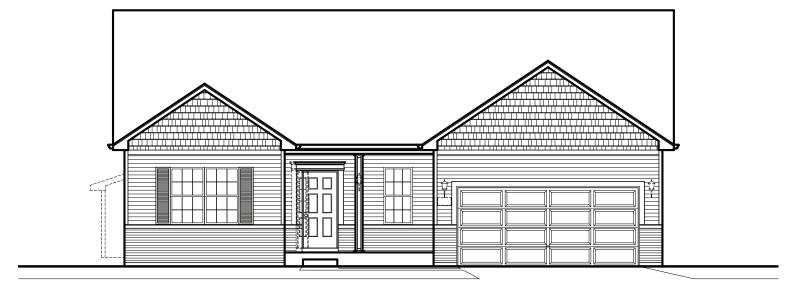

## **STERLING SERIES**

1800 sq. ft. | 3 Bed | 2 Bath

## **ELEVATION - "A"**

Artist's renderings may vary in precise detail as compared to actual construction. All dimensions are approximate. Providence Real Estate Development, LLC, in an effort to improve its product, reserves the right to make changes without notice. Actual home may be built as shown or reversed as dictated by engineered site plan.

### providencered.com

**STERLING SERIES** 

1800 sq. ft. | 3 Bed | 2 Bath