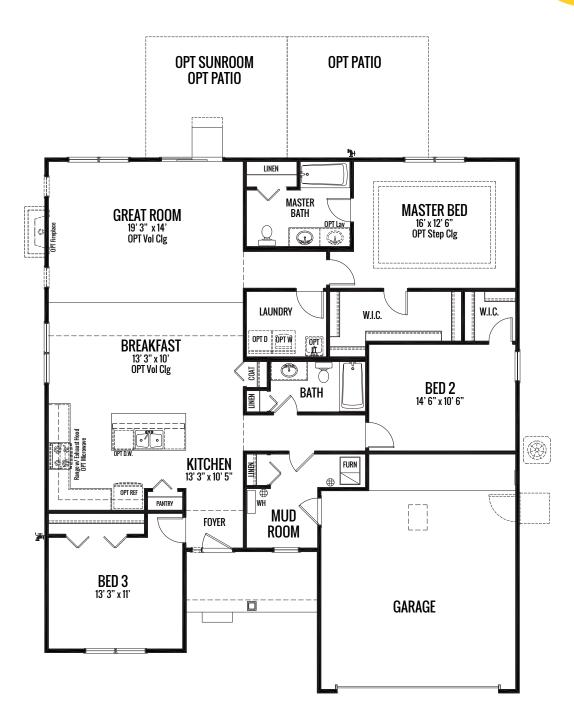

## **STERLING SERIES**

1800 sq. ft. | 3 Bed | 2 Bath

#### **FIRST FLOOR**

Artist's renderings may vary in precise detail as compared to actual construction. All dimensions are approximate. Providence Real Estate Development, LLC, in an effort to improve its product, reserves the right to make changes without notice. Actual home may be built as shown or reversed as dictated by engineered site plan.

### providencered.com