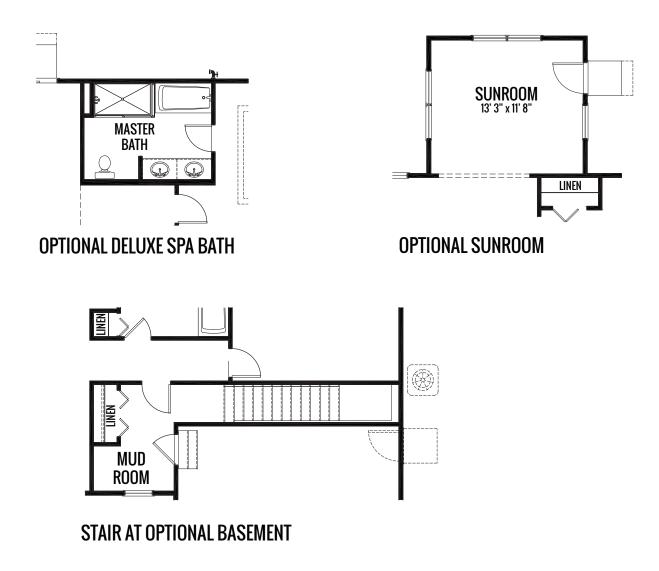

## **STERLING SERIES**

1800 sq. ft. | 3 Bed | 2 Bath

Artist's renderings may vary in precise detail as compared to actual construction. All dimensions are approximate. Providence Real Estate Development, LLC, in an effort to improve its product, reserves the right to make changes without notice. Actual home may be built as shown or reversed as dictated by engineered site plan.

### providencered.com