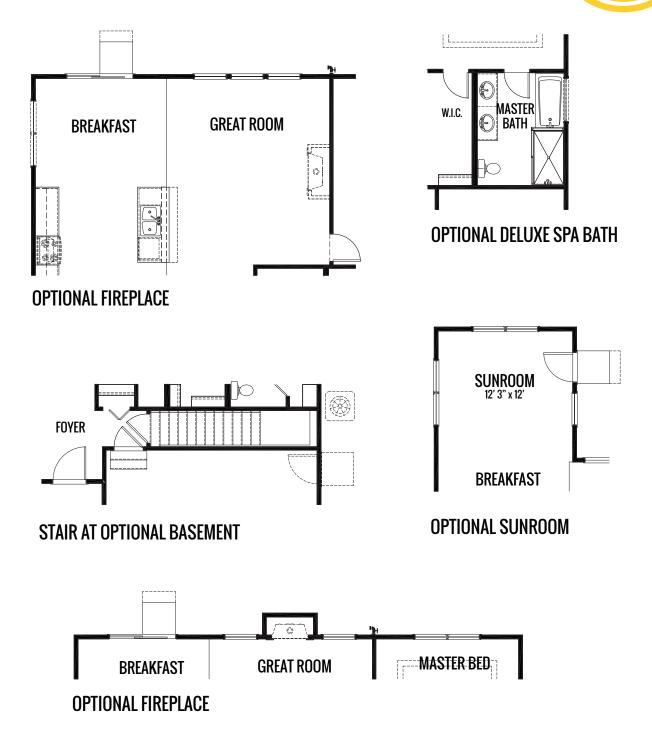

## **STERLING SERIES**

#### 1610 sq. ft. | 3 Bed | 2 Bath

Artist's renderings may vary in precise detail as compared to actual construction. All dimensions are approximate. Providence Real Estate Development, LLC, in an effort to improve its product, reserves the right to make changes without notice. Actual home may be built as shown or reversed as dictated by engineered site plan.

#### providencered.com