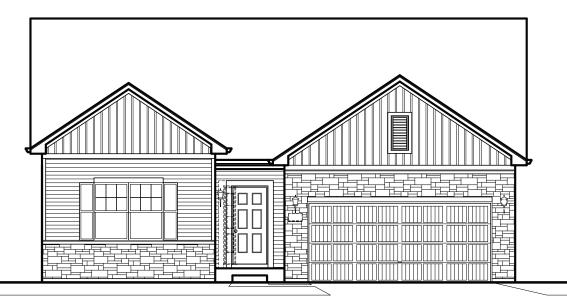

### **STERLING SERIES**

1610 sq. ft. | 3 Bed | 2 Bath

**ELEVATION - "A"** 

Artist's renderings may vary in precise detail as compared to actual construction. All dimensions are approximate. Providence Real Estate Development, LLC, in an effort to improve its product, reserves the right to make changes without notice. Actual home may be built as shown or reversed as dictated by engineered site plan.