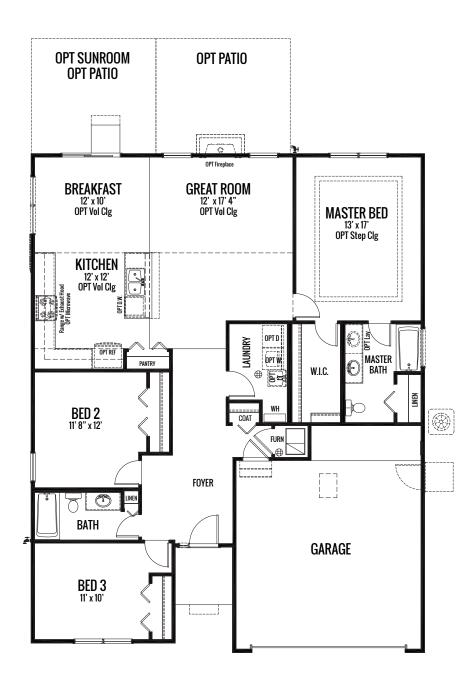

## **STERLING SERIES**

1610 sq. ft. | 3 Bed | 2 Bath

#### **FIRST FLOOR**

Artist's renderings may vary in precise detail as compared to actual construction. All dimensions are approximate. Providence Real Estate Development, LLC, in an effort to improve its product, reserves the right to make changes without notice. Actual home may be built as shown or reversed as dictated by engineered site plan.

#### providencered.com