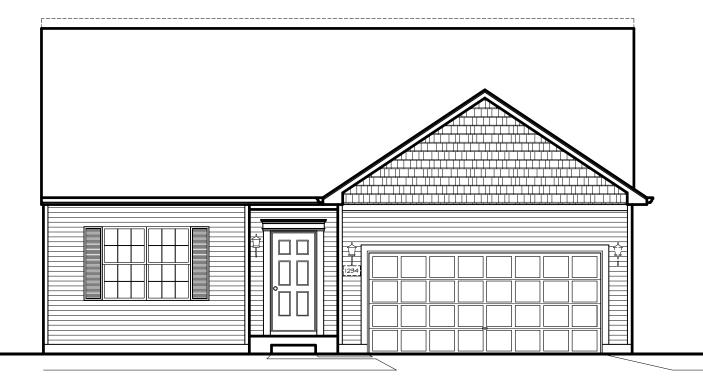

1525 sq. ft. | 2 - 3 Bed | 1 Bath

Artist's renderings may vary in precise detail as compared to actual construction. All dimensions are approximate. Providence Real Estate Development, LLC, in an effort to improve its product, reserves the right to make changes without notice. Actual home may be built as shown or reversed as dictated by engineered site plan.

1525 sq. ft. | 2 - 3 Bed | 1 Bath

ovidence

Welcome Hom

Artist's renderings may vary in precise detail as compared to actual construction. All dimensions are approximate. Providence Real Estate Development, LLC, in an effort to improve its product, reserves the right to make changes without notice. Actual home may be built as shown or reversed as dictated by engineered site plan.

1525 sq. ft. | 2 - 3 Bed | 1 Bath

### **ELEVATION "A"**

Artist's renderings may vary in precise detail as compared to actual construction. All dimensions are approximate. Providence Real Estate Development, LLC, in an effort to improve its product, reserves the right to make changes without notice. Actual home may be built as shown or reversed as dictated by engineered site plan.