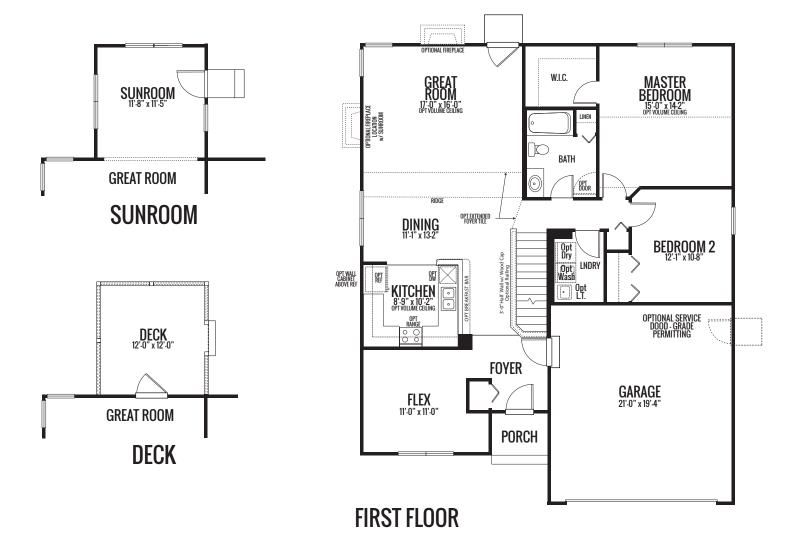

1525 sq. ft. | 2 - 3 Bed | 1 Bath

Artist's renderings may vary in precise detail as compared to actual construction. All dimensions are approximate. Providence Real Estate Development, LLC, in an effort to improve its product, reserves the right to make changes without notice. Actual home may be built as shown or reversed as dictated by engineered site plan.

1525 sq. ft. | 2 - 3 Bed | 1 Bath

ovidence

Welcome Hom

Artist's renderings may vary in precise detail as compared to actual construction. All dimensions are approximate. Providence Real Estate Development, LLC, in an effort to improve its product, reserves the right to make changes without notice. Actual home may be built as shown or reversed as dictated by engineered site plan.

1525 sq. ft. | 2 - 3 Bed | 1 Bath