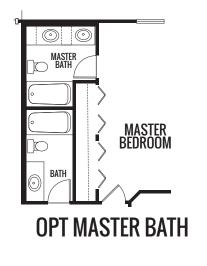

1525 sq. ft. | 2 - 3 Bed | 1 Bath

Artist's renderings may vary in precise detail as compared to actual construction. All dimensions are approximate. Providence Real Estate Development, LLC, in an effort to improve its product, reserves the right to make changes without notice. Actual home may be built as shown or reversed as dictated by engineered site plan.

1525 sq. ft. | 2 - 3 Bed | 1 Bath

ovidence

Welcome Hom

Artist's renderings may vary in precise detail as compared to actual construction. All dimensions are approximate. Providence Real Estate Development, LLC, in an effort to improve its product, reserves the right to make changes without notice. Actual home may be built as shown or reversed as dictated by engineered site plan.

1525 sq. ft. | 2 - 3 Bed | 1 Bath