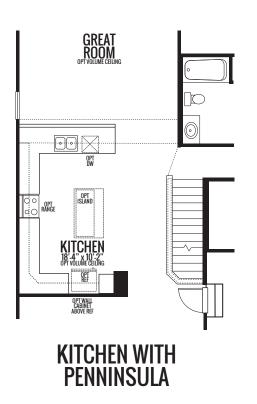

1525 sq. ft. | 2 - 3 Bed | 1 Bath

Artist's renderings may vary in precise detail as compared to actual construction. All dimensions are approximate. Providence Real Estate Development, LLC, in an effort to improve its product, reserves the right to make changes without notice. Actual home may be built as shown or reversed as dictated by engineered site plan.

1525 sq. ft. | 2 - 3 Bed | 1 Bath

ovidence

Welcome Hom

Artist's renderings may vary in precise detail as compared to actual construction. All dimensions are approximate. Providence Real Estate Development, LLC, in an effort to improve its product, reserves the right to make changes without notice. Actual home may be built as shown or reversed as dictated by engineered site plan.

1525 sq. ft. | 2 - 3 Bed | 1 Bath