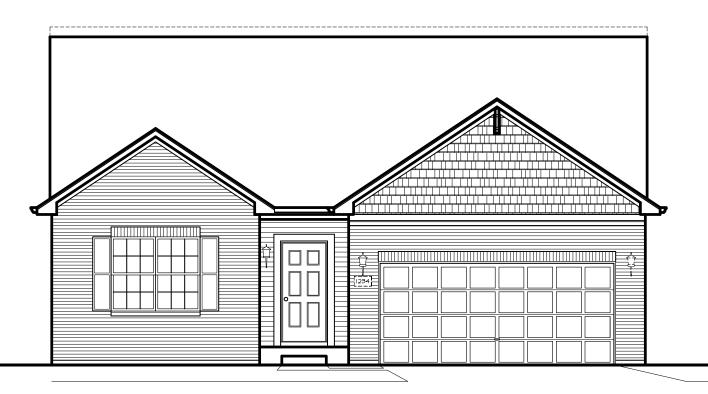

1525 sq. ft. | 2 - 3 Bed | 1 Bath

**ELEVATION "C"** 

Artist's renderings may vary in precise detail as compared to actual construction. All dimensions are approximate. Providence Real Estate Development, LLC, in an effort to improve its product, reserves the right to make changes without notice. Actual home may be built as shown or reversed as dictated by engineered site plan.

1525 sq. ft. | 2 - 3 Bed | 1 Bath