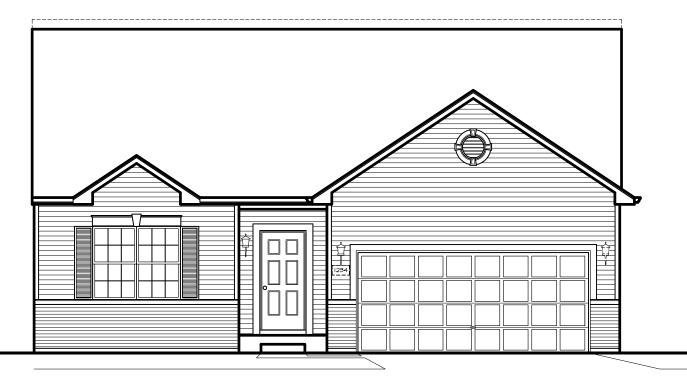

1525 sq. ft. | 2 - 3 Bed | 1 Bath

**ELEVATION "B"** 

Artist's renderings may vary in precise detail as compared to actual construction. All dimensions are approximate. Providence Real Estate Development, LLC, in an effort to improve its product, reserves the right to make changes without notice. Actual home may be built as shown or reversed as dictated by engineered site plan.