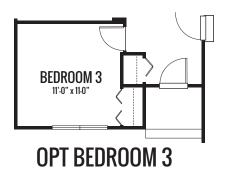

1525 sq. ft. | 2 - 3 Bed | 1 Bath

Artist's renderings may vary in precise detail as compared to actual construction. All dimensions are approximate. Providence Real Estate Development, LLC, in an effort to improve its product, reserves the right to make changes without notice. Actual home may be built as shown or reversed as dictated by engineered site plan.

1525 sq. ft. | 2 - 3 Bed | 1 Bath

ovidence

Welcome Hom

Artist's renderings may vary in precise detail as compared to actual construction. All dimensions are approximate. Providence Real Estate Development, LLC, in an effort to improve its product, reserves the right to make changes without notice. Actual home may be built as shown or reversed as dictated by engineered site plan.

1525 sq. ft. | 2 - 3 Bed | 1 Bath