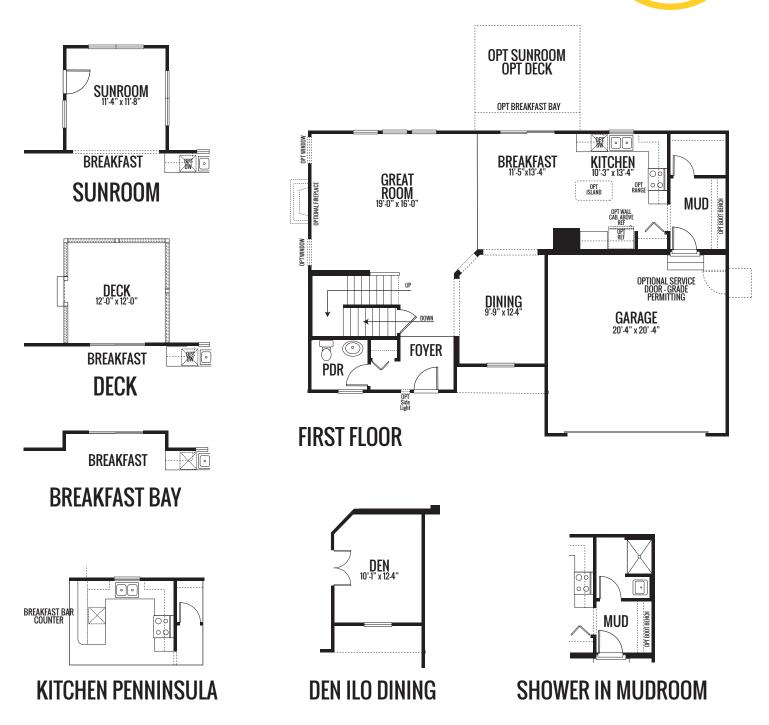

Providence Welcome Home

2629 sq. ft. | 4 Bed | 2.5 Bath

Artist's renderings may vary in precise detail as compared to actual construction. All dimensions are approximate. Providence Real Estate Development, LLC, in an effort to improve its product, reserves the right to make changes without notice. Actual home may be built as shown or reversed as dictated by engineered site plan.

### 2629 sq. ft. | 4 Bed | 2.5 Bath