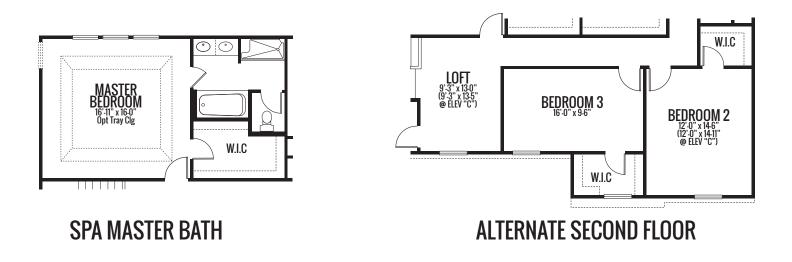

## 2629 sq. ft. | 4 Bed | 2.5 Bath

**VDDNIWTAC** 

LUXURY MASTER BATH

vidence

Hon