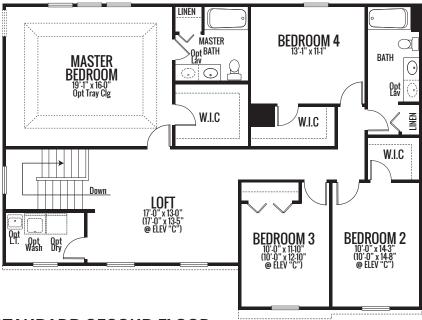

### **STANDARD SECOND FLOOR**

Artist's renderings may vary in precise detail as compared to actual construction. All dimensions are approximate. Providence Real Estate Development, LLC, in an effort to improve its product, reserves the right to make changes without notice. Actual home may be built as shown or reversed as dictated by engineered site plan.