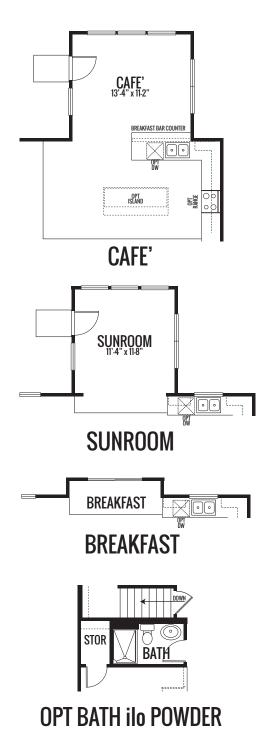

## THE ONYX

2340 sq. ft. | 3 - 4 Bed | 2.5 - 3 Bath

Artist's renderings may vary in precise detail as compared to actual construction. All dimensions are approximate. Providence Real Estate Development, LLC, in an effort to improve its product, reserves the right to make changes without notice. Actual home may be built as shown or reversed as dictated by engineered site plan.

#### 2340 sq. ft. | 3 - 4 Bed | 2.5 - 3 Bath