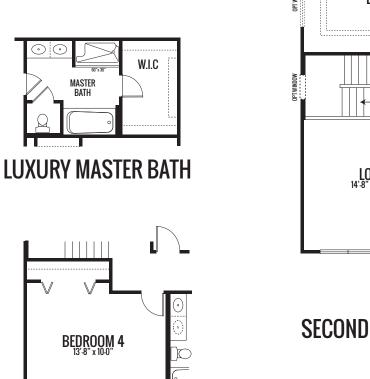

#### providencered.com

vidence

Hon

MASTER BEDROOM MASTER BATH OPT WINDOW W.I.C 20'-1" x 12-1" opt step clg W.I.C OPT OPT W D OPT BEDROOM 2 LAUN LINEN DOWN LOFT 14'-8" x 15-9" 0 BEDROOM 3 BATH  $\square$ 

LINEN

•

Opt Lav

**SECOND FLOOR** 

Artist's renderings may vary in precise detail as compared to actual construction. All dimensions are approximate. Providence Real Estate Development, LLC, in an effort to improve its product, reserves the right to make changes without notice. Actual home may be built as shown or reversed as dictated by engineered site plan.

**BEDROOM 4** 