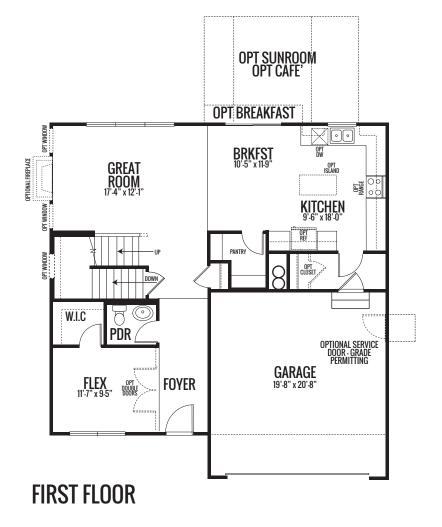

## THE ONYX

2340 sq. ft. | 3 - 4 Bed | 2.5 - 3 Bath

Artist's renderings may vary in precise detail as compared to actual construction. All dimensions are approximate. Providence Real Estate Development, LLC, in an effort to improve its product, reserves the right to make changes without notice. Actual home may be built as shown or reversed as dictated by engineered site plan.

#### 2340 sq. ft. | 3 - 4 Bed | 2.5 - 3 Bath