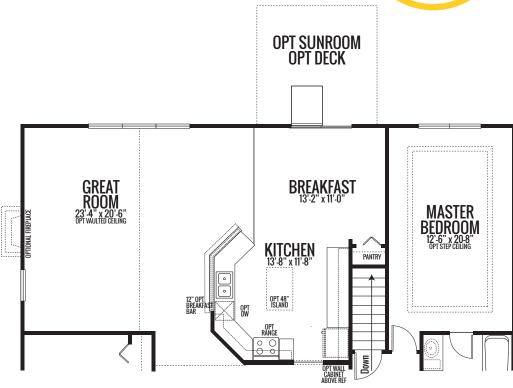

#### THE WYSTERIA

2005 sq. ft. | 3 Bed | 2 Bath

#### THE WYSTERIA

2005 sq. ft. | 3 Bed | 2 Bath

EXTENDED PLAN (+121 Sq. Ft.)

**DELUXE SPA BATH DEN ILO DINING** 

Artist's renderings may vary in precise detail as compared to actual construction. All dimensions are approximate. Providence Real Estate Development, LLC, in an effort to improve its product, reserves the

right to make changes without notice. Actual home may be built as shown or reversed as dictated by engineered site plan.