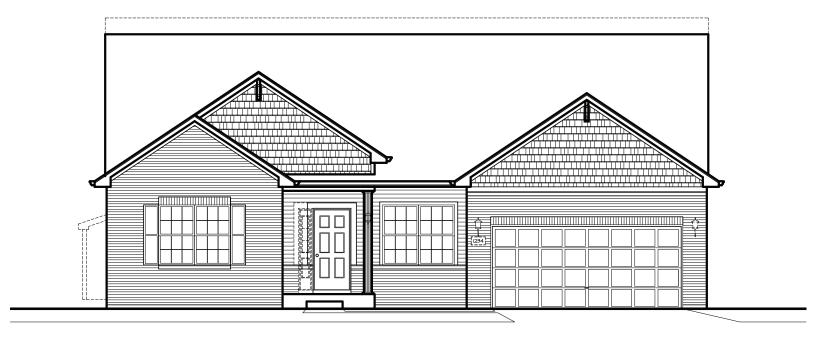

#### THE WYSTERIA

2005 sq. ft. | 3 Bed | 2 Bath





#### THE WYSTERIA

2005 sq. ft. | 3 Bed | 2 Bath











EXTENDED PLAN (+121 Sq. Ft.)



**DELUXE SPA BATH DEN ILO DINING** 

Artist's renderings may vary in precise detail as compared to actual construction. All dimensions are approximate. Providence Real Estate Development, LLC, in an effort to improve its product, reserves the

right to make changes without notice. Actual home may be built as shown or reversed as dictated by engineered site plan.

## THE WYSTERIA

2005 sq. ft. | 3 Bed | 2 Bath





**ELEVATION "B"** 

## THE WYSTERIA

2005 sq. ft. | 3 Bed | 2 Bath





**ELEVATION "C"** 

## THE WYSTERIA

2005 sq. ft. | 3 Bed | 2 Bath





**ELEVATION "D"**