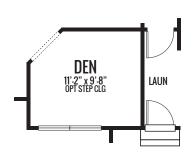

#### THE WYSTERIA

2005 sq. ft. | 3 Bed | 2 Bath

EXTENDED PLAN (+121 Sq. Ft.)

**DELUXE SPA BATH DEN ILO DINING** 

Artist's renderings may vary in precise detail as compared to actual construction. All dimensions are approximate. Providence Real Estate Development, LLC, in an effort to improve its product, reserves the

right to make changes without notice. Actual home may be built as shown or reversed as dictated by engineered site plan.