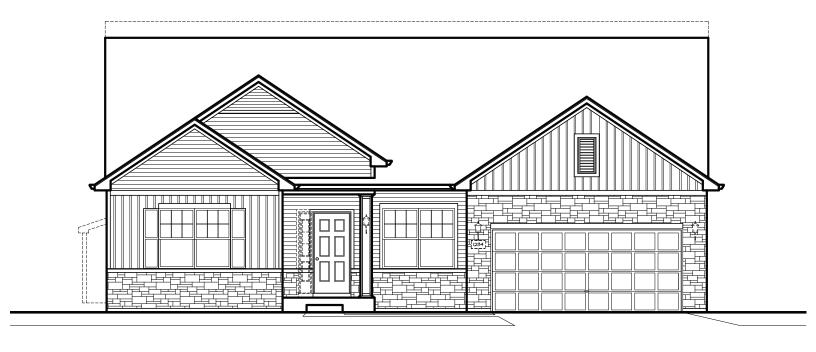

#### THE WYSTERIA

2005 sq. ft. | 3 Bed | 2 Bath





#### THE WYSTERIA

2005 sq. ft. | 3 Bed | 2 Bath











EXTENDED PLAN (+121 Sq. Ft.)



**DELUXE SPA BATH DEN ILO DINING** 

Artist's renderings may vary in precise detail as compared to actual construction. All dimensions are approximate. Providence Real Estate Development, LLC, in an effort to improve its product, reserves the

right to make changes without notice. Actual home may be built as shown or reversed as dictated by engineered site plan.

## THE WYSTERIA

2005 sq. ft. | 3 Bed | 2 Bath





**ELEVATION "B"** 

## THE WYSTERIA

2005 sq. ft. | 3 Bed | 2 Bath





**ELEVATION "C"** 

## THE WYSTERIA

2005 sq. ft. | 3 Bed | 2 Bath





**ELEVATION "D"**