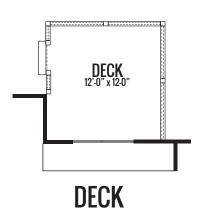

#### THE WYSTERIA

2005 sq. ft. | 3 Bed | 2 Bath

EXTENDED PLAN (+121 Sq. Ft.)

**DELUXE SPA BATH DEN ILO DINING** 

Artist's renderings may vary in precise detail as compared to actual construction. All dimensions are approximate. Providence Real Estate Development, LLC, in an effort to improve its product, reserves the