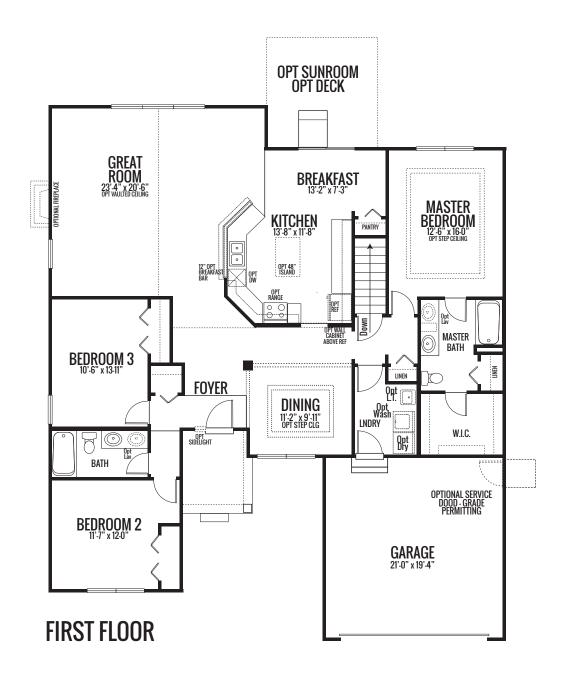

#### THE WYSTERIA

2005 sq. ft. | 3 Bed | 2 Bath

#### THE WYSTERIA

2005 sq. ft. | 3 Bed | 2 Bath

EXTENDED PLAN (+121 Sq. Ft.)

**DELUXE SPA BATH DEN ILO DINING** 

Artist's renderings may vary in precise detail as compared to actual construction. All dimensions are approximate. Providence Real Estate Development, LLC, in an effort to improve its product, reserves the

right to make changes without notice. Actual home may be built as shown or reversed as dictated by engineered site plan.