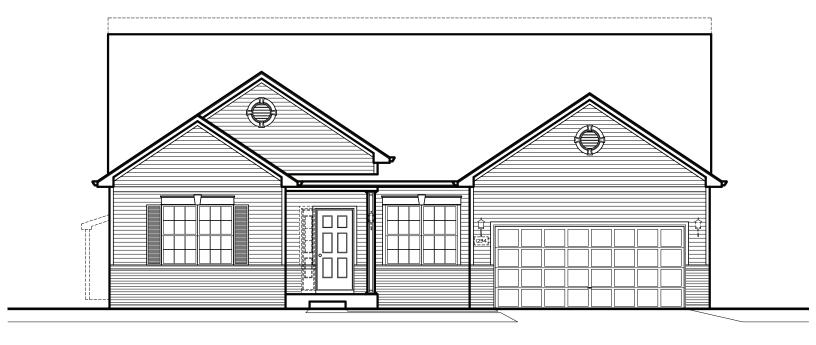

#### THE WYSTERIA

2005 sq. ft. | 3 Bed | 2 Bath





#### THE WYSTERIA

2005 sq. ft. | 3 Bed | 2 Bath











EXTENDED PLAN (+121 Sq. Ft.)



**DELUXE SPA BATH DEN ILO DINING** 

Artist's renderings may vary in precise detail as compared to actual construction. All dimensions are approximate. Providence Real Estate Development, LLC, in an effort to improve its product, reserves the

right to make changes without notice. Actual home may be built as shown or reversed as dictated by engineered site plan.

## THE WYSTERIA

2005 sq. ft. | 3 Bed | 2 Bath





**ELEVATION "B"** 

## THE WYSTERIA

2005 sq. ft. | 3 Bed | 2 Bath





**ELEVATION "C"** 

## THE WYSTERIA

2005 sq. ft. | 3 Bed | 2 Bath





**ELEVATION "D"**