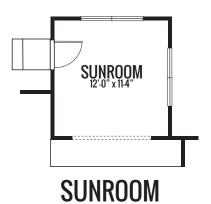

#### THE WYSTERIA

2005 sq. ft. | 3 Bed | 2 Bath

EXTENDED PLAN (+121 Sq. Ft.)

**DELUXE SPA BATH DEN ILO DINING** 

Artist's renderings may vary in precise detail as compared to actual construction. All dimensions are approximate. Providence Real Estate Development, LLC, in an effort to improve its product, reserves the