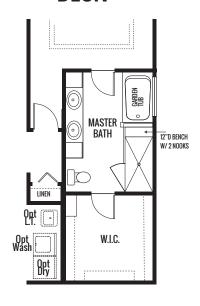

#### THE WYSTERIA

2005 sq. ft. | 3 Bed | 2 Bath

EXTENDED PLAN (+121 Sq. Ft.)

**DELUXE SPA BATH DEN ILO DINING** 

Artist's renderings may vary in precise detail as compared to actual construction. All dimensions are approximate. Providence Real Estate Development, LLC, in an effort to improve its product, reserves the