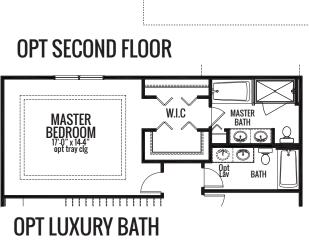

MASTER

BATH

Opt Lav

Down

MASTER BEDROOM

15'-O" x 14-4' opt tray clg

W.I.C

2115 sq. ft. | 3-4 Bed | 2.5 Bath  $^{\circ}$ Opt Lav MASTER BATH MASTER BEDROOM W.I.C 8'-6'' x 14-4 opt trav clg Opt Lav BATH Down Shelf BEDROOM 3 open to below BEDROOM 2 W.I.C W.I.C

### **STANDARD SECOND FLOOR**

Artist's renderings may vary in precise detail as compared to actual construction. All dimensions are approximate. Providence Real Estate Development, LLC, in an effort to improve its product, reserves the right to make changes without notice. Actual home may be built as shown or reversed as dictated by engineered site plan.