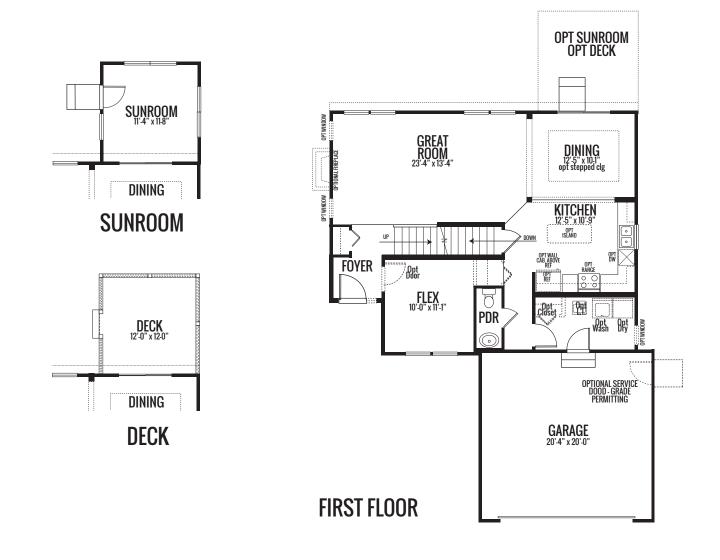

# BURR RIDGE The lancaster

Providence Welcome Stome

2115 sq. ft. | 3-4 Bed | 2.5 Bath

Artist's renderings may vary in precise detail as compared to actual construction. All dimensions are approximate. Providence Real Estate Development, LLC, in an effort to improve its product, reserves the right to make changes without notice. Actual home may be built as shown or reversed as dictated by engineered site plan.

2115 sq. ft. | 3-4 Bed | 2.5 Bath