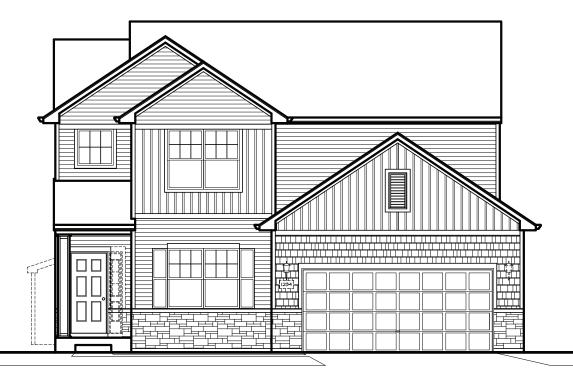

### **ELEVATION "C"**

Artist's renderings may vary in precise detail as compared to actual construction. All dimensions are approximate. Providence Real Estate Development, LLC, in an effort to improve its product, reserves the right to make changes without notice. Actual home may be built as shown or reversed as dictated by engineered site plan.

2115 sq. ft. | 3-4 Bed | 2.5 Bath